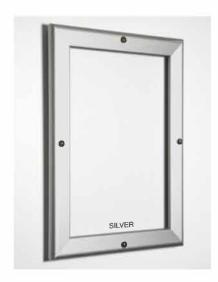

### 25mm Silver snap frame: Sizes: A5, A4, A3, A2, A1 & A0

Snap open poster frames Silver anodised finish with rounded chrome effect corners.

Snap open and close poster frame system makes changing the poster quick and easy.

### specification:

- 25mm extruded aluminium frame
- 1.5mm back panel
- Anti reflective front face