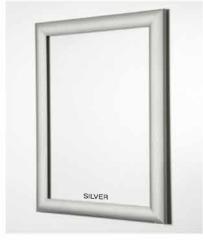

### specification:

- 25mm extruded aluminium frame
- 1.5mm back panel
- Anti reflective front face
- Available in 12 finishes

An easy change snap open poster frame which is lockable. our pin hexagon allen screws secure each side of the frame making this ideal for external applications.

### specification:

- 32mm extruded aluminium frame
- 1.5mm back panel
- Anti reflective front face
- Available in stock finishes
- Security locking screws