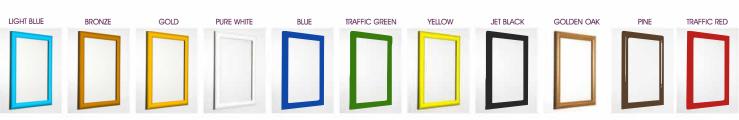

## 25mm colour snap frame: Sizes: A5, A4, A3, A2, A1 & A0

Snap open poster frames available in seven powder coated, three anodised and two wood grain finishes.

Snap open and close poster frame system makes changing the poster quick and easy.

### specification:

- 25mm extruded aluminium frame
- 1.5mm back panel
- Anti reflective front face
- Available in 12 finishes

An easy change snap open poster frame which is lockable. our pin hexagon allen screws secure each side of the frame making this ideal for external applications.

Available in a large number of stock colours and sizes.